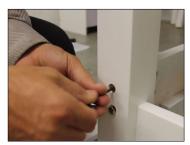

Step 3.
Firmly but,
gently, hammer
the dowels all
the way into the
end of the rails.

Step 4. Place dowel into holes and the M6 x100mm through the bunk ends and place barrel nut in the holes in the rail. Bring together and hand tighten. Do this on all four corners on both the top and the bottom bunk.