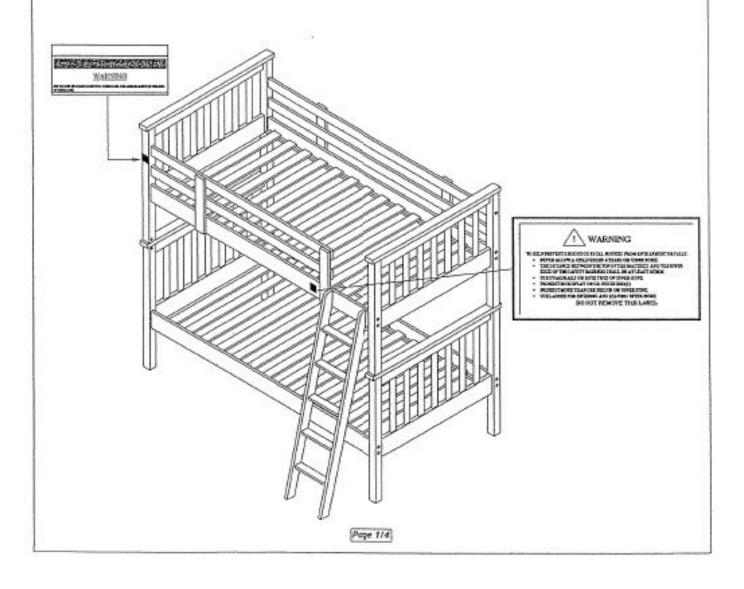

#### IMPORTANT - READ CAREFULLY - RETAIN FOR FUTURE REFERENCE

- All assembly fastenings should always be tighten properly and care should be taken that no fittings are loose
- This bunk bed should not be used if any structural part is broken or missing
- Upper bed of bunk beds are not suitable for children under six years due to the risk of injury from falls
- Children can strangle in items such as ropes, strings, cords, harnesses and belts attached to or hung on a bunk bed
- This bed is suitable for mattress with the size of (WxL):900 X 1900mm (Thickness of mattress should not above this max. mattress height as indicated here)

Warning: "Children can become trapped between the bed and the wall.

To avoid risk of serious injury the distance between the top safety barrier and the wall shall not exceed 75mm or shall be more than 230mm"

| МО   | DESCRIPTION                      | QTY   |
|------|----------------------------------|-------|
| 1    | Lower Footboard                  | 1 pc  |
| 2    | Lower Headboard                  | 1 pc  |
| 3    | Upper Footboard                  | 1 pc  |
| 4    | Upper Headboard                  | 1 pc  |
| 5    | Lower Bed Side Rail (Front)      | 1 pc  |
| 6    | Lower Bed Side Rail (Back)       | 1 pc  |
| 7    | Upper Bed Safety Barrier (Front) | 1 pc  |
| 7    | Upper Bed Safety Barrier (Back)  | 1 pc  |
| 9    | Lodder (L/R)                     | 2 pcs |
| . 10 | Lodder Step                      | 5 pcs |
| 11   | Upper Bed Slot                   | 1 set |
| 12   | Lower Bed Slat                   | 1 set |