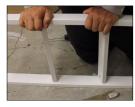

Step 5.
Repeat this process
with the safty rails. Do
not over tighten.

Step 6.
The bunk can be attached with the ladder either end.
Decide what end suits and fasten with the M6 x35mm to upright rails.

Step 7.
Fit all the safty rails with Uprights using your M6 x35mm.

Step 8.
Go through and tighten all joinings with your allen key. Do not over tighten.

Step 9. You should now have two beds that look like this.

Step 10.
Place the slats on bunks pull them out to the staps so that they are taut. Screw them into place firmly but, do not over tighten. If you over tighten the screws will rip out of the timber.