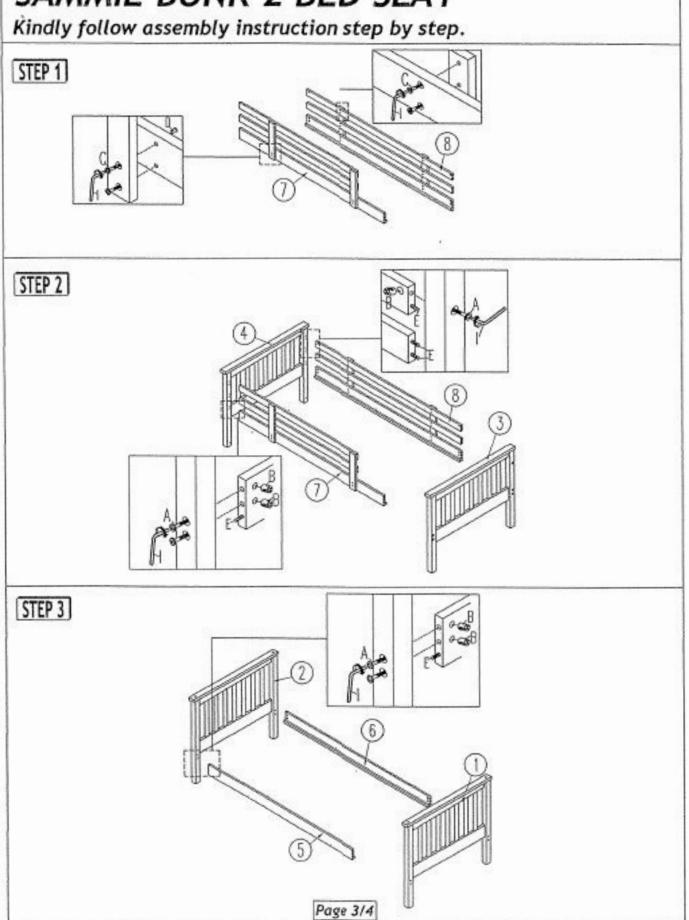

#### Sammie Bunk Instructions

Free phone: 0800 22 22 10 www.furnituretree.co.nz

Step 1.

Open up hardware pack, group the same parts together.

Step 2.
There are a lot of pieces so be sure you have everything you need before you start assembling. Keep them tidy.

Step 3.
Firmly but,
gently, hammer
the dowels all
the way into the
end of the rails.

Step 4. Place dowel into holes and the M6 x100mm through the bunk ends and place barrel nut in the holes in the rail. Bring together and hand tighten. Do this on all four corners on both the top and the bottom bunk.

Step 5.
Repeat this process
with the safty rails. Do
not over tighten.

Step 6.
The bunk can be attached with the ladder either end.
Decide what end suits and fasten with the M6 x35mm to upright rails.

Step 7.
Fit all the safty rails with Uprights using your M6 x35mm.

Step 8.
Go through and tighten all joinings with your allen key. Do not over tighten.

Step 9. You should now have two beds that look like this.

Step 10.
Place the slats on bunks pull them out to the staps so that they are taut. Screw them into place firmly but, do not over tighten. If you over tighten the screws will rip out of the timber.

## SAMMIE BUNK 2 BED SLAT

Kindly follow assembly instruction step by step.