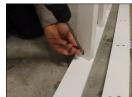

Step 3.
Firmly but,
gently, hammer
the dowels all
the way into the
end of the rails.

Step 4. Place dowel into holes and the M6 x100mm through the bunk ends and place barrel nut in the holes in the rail. Bring together and hand tighten. Do this on all four corners on both the top and the bottom bunk.