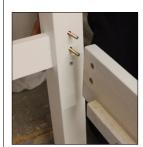

Step 5.
Repeat this process
with the safty rails. Do
not over tighten.

Step 6.
The bunk can be attached with the ladder either end.
Decide what end suits and fasten with the M6 x35mm to upright rails.

Step 7.
Fit all the safty rails with Uprights using your M6 x35mm.

Step 8.
Go through and tighten all joinings with your allen key. Do not over tighten.

Step 9. You should now have two beds that look like this.

Step 10.
Place the slats on bunks pull them out to the staps so that they are taut. Screw them into place firmly but, do not over tighten. If you over tighten the screws will rip out of the timber.