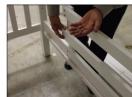

Step 5.
Repeat this process
with the safty rails. Do
not over tighten.

Step 6.
The bunk can be attached with the ladder either end.
Decide what end suits and fasten with the M6 x35mm to upright rails.

Step 7.
Fit all the safty rails with Uprights using your M6 x35mm.