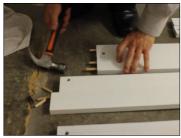

Step 3.
Firmly but,
gently, hammer
the dowels all
the way into the
end of the rails.

Step 4. Place dowel into holes and the M6 x100mm through the bunk ends and place barrel nut in the holes in the rail. Bring together and hand tighten. Do this on all four corners on both the top and the bottom bunk.