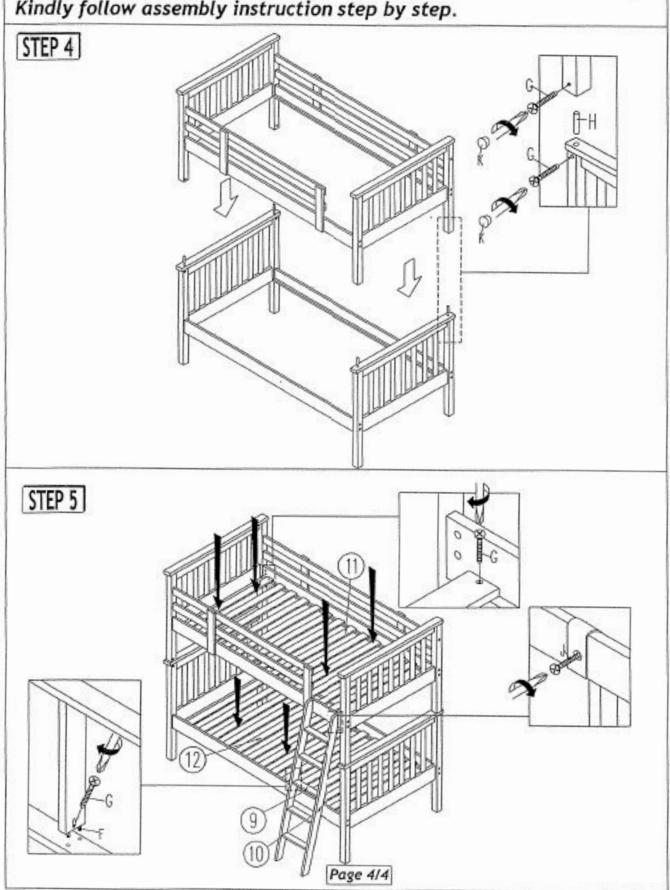

Step 8.
Go through and tighten all joinings with your allen key. Do not over tighten.

Step 9. You should now have two beds that look like this.

Step 10.
Place the slats on bunks pull them out to the staps so that they are taut. Screw them into place firmly but, do not over tighten. If you over tighten the screws will rip out of the timber.

Step 11.
Place wood pin in holes on top of the bottom bunk. Place top bunk on top. You will need another person for this.

Step 12.
Fit ladder steps to ladder rails with the screw holes facing down. Make sure the dowels are as far into the ladder rails as possible. Screw together using pilot holes.

Step 13.
Repeat this process
on the other side to
complete the ladder.

Step 14. And finally place the ladder on the bed side rail and screw into place

To find video instructions go here:

http://furnituretree.co.nz/index.php/help-faq

## SAMMIE BUNK 2 BED SLAT

Kindly follow assembly instruction step by step.