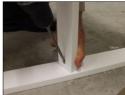

Step 3.
Firmly but,
gently, hammer
the dowels all
the way into the
end of the rails.

Step 4. Place dowel into holes and the M6 x100mm through the bunk ends and place barrel nut in the holes in the rail. Bring together and hand tighten. Do this on all four corners on both the top and the bottom bunk.

Step 11.
Place wood pin in holes on top of the bottom bunk. Place top bunk on top. You will need another person for this.

Step 12.
Fit ladder steps to ladder rails with the screw holes facing down. Make sure the dowels are as far into the ladder rails as possible. Screw together using pilot holes.