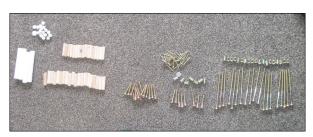

| МО | DESCRIPTION               | QTY    |
|----|---------------------------|--------|
| A  | M6 x100mm JCBC @passage   | 19 pcs |
| В  | Barrel Nut 💖              | 19 pcs |
| C  | M6 x 35mm JCBC @cases     | 24 pcs |
| D  | JCN Nut 🕢                 | 8 pcs  |
| E  | \$8 x 40mm Wood Dowel own | 17 pcs |
| F  | \$10 x 40mm Wood DowelO   | 20 pcs |
| G  | M4 x 32mm Wood Screw      | 34 pcs |
| Н  | Wood Pin 100mm            | 4 pcs  |
| 1  | Allen Key                 | 1 pc   |
| J  | M3.5x16 mm Wood Screw     | 2 pcs  |
| K  | Wood Button ⊘             | 12 pcs |