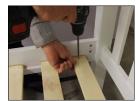

Step 8.
Go through and tighten all joinings with your allen key. Do not over tighten.

Step 9. You should now have two beds that look like this.

Step 10.
Place the slats on bunks pull them out to the staps so that they are taut. Screw them into place firmly but, do not over tighten. If you over tighten the screws will rip out of the timber.