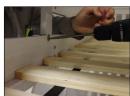

Step 8.
Go through and tighten all joinings with your allen key. Do not over tighten.

Step 9. You should now have two beds that look like this.

Step 10.
Place the slats on bunks pull them out to the staps so that they are taut. Screw them into place firmly but, do not over tighten. If you over tighten the screws will rip out of the timber.