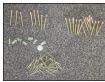

| МО | DESCRIPTION               | QTY    |
|----|---------------------------|--------|
| A  | M6 x100mm JCBC @passage   | 19 pcs |
| В  | Barrel Nut 💖              | 19 pcs |
| C  | M6 x 35mm JCBC @cases     | 24 pcs |
| D  | JCN Nut 🕢                 | 8 pcs  |
| E  | \$8 x 40mm Wood Dowel own | 17 pcs |
| F  | \$10 x 40mm Wood DowelO   | 20 pcs |
| G  | M4 x 32mm Wood Screw      | 34 pcs |
| Н  | Wood Pin 100mm            | 4 pcs  |
| 1  | Allen Key                 | 1 pc   |
| J  | M3.5x16 mm Wood Screw     | 2 pcs  |
| K  | Wood Button ⊘             | 12 pcs |