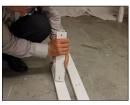

Step 3.
Firmly but,
gently, hammer
the dowels all
the way into the
end of the rails.

Step 4. Place dowel into holes and the M6 x100mm through the bunk ends and place barrel nut in the holes in the rail. Bring together and hand tighten. Do this on all four corners on both the top and the bottom bunk.