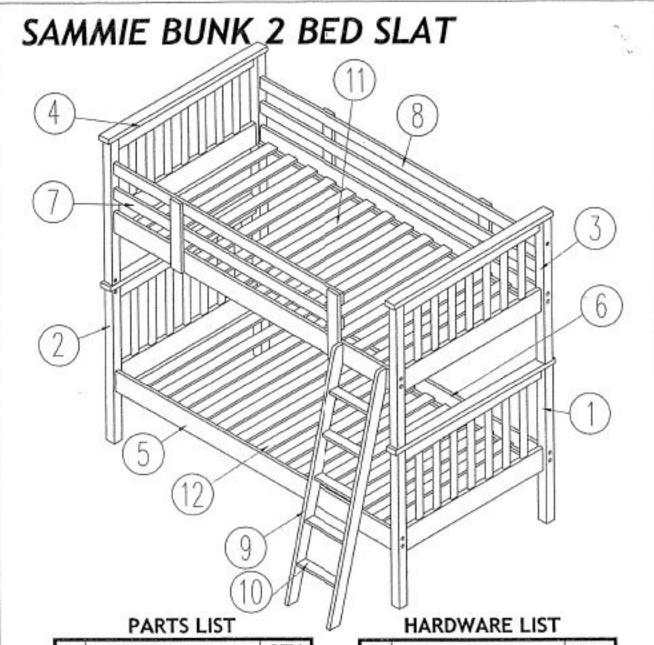

### SAMMIE BUNK 2 BED SLAT

| МО   | DESCRIPTION                      | QTY   |
|------|----------------------------------|-------|
| 1    | Lower Footboard                  | 1 pc  |
| 2    | Lower Headboard                  | 1 pc  |
| 3    | Upper Footboard                  | 1 pc  |
| 4    | Upper Headboard                  | 1 pc  |
| 5    | Lower Bed Side Rail (Front)      | 1 pc  |
| 6    | Lower Bed Side Rail (Back)       | 1 pc  |
| 7    | Upper Bed Safety Barrier (Front) | 1 pc  |
| 7    | Upper Bed Safety Barrier (Back)  | 1 pc  |
| 9    | Lodder (L/R)                     | 2 pcs |
| . 10 | Lodder Step                      | 5 pcs |
| 11   | Upper Bed Slot                   | 1 set |
| 12   | Lower Bed Slat                   | 1 set |