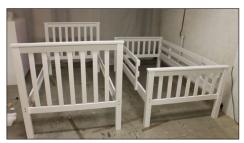

Step 8.
Go through and tighten all joinings with your allen key. Do not over tighten.

Step 9. You should now have two beds that look like this.

Step 10.
Place the slats on bunks pull them out to the staps so that they are taut. Screw them into place firmly but, do not over tighten. If you over tighten the screws will rip out of the timber.