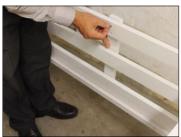

Step 8.
Go through and tighten all joinings with your allen key. Do not over tighten.

Step 9. You should now have two beds that look like this.

Step 10.
Place the slats on bunks pull them out to the staps so that they are taut. Screw them into place firmly but, do not over tighten. If you over tighten the screws will rip out of the timber.