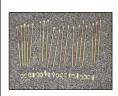

| МО | DESCRIPTION               | QTY    |
|----|---------------------------|--------|
| A  | M6 x100mm JCBC @passage   | 19 pcs |
| В  | Barrel Nut 💖              | 19 pcs |
| C  | M6 x 35mm JCBC @cases     | 24 pcs |
| D  | JCN Nut 🕢                 | 8 pcs  |
| E  | \$8 x 40mm Wood Dowel own | 17 pcs |
| F  | \$10 x 40mm Wood DowelO   | 20 pcs |
| G  | M4 x 32mm Wood Screw      | 34 pcs |
| Н  | Wood Pin 100mm            | 4 pcs  |
| 1  | Allen Key                 | 1 pc   |
| J  | M3.5x16 mm Wood Screw     | 2 pcs  |
| K  | Wood Button ⊘             | 12 pcs |