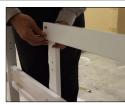

Step 8.
Go through and tighten all joinings with your allen key. Do not over tighten.

Step 9. You should now have two beds that look like this.

Step 10.
Place the slats on bunks pull them out to the staps so that they are taut. Screw them into place firmly but, do not over tighten. If you over tighten the screws will rip out of the timber.