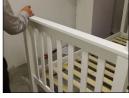

Step 5.
Repeat this process
with the safty rails. Do
not over tighten.

Step 6.
The bunk can be attached with the ladder either end.
Decide what end suits and fasten with the M6 x35mm to upright rails.

Step 7.
Fit all the safty rails with Uprights using your M6 x35mm.